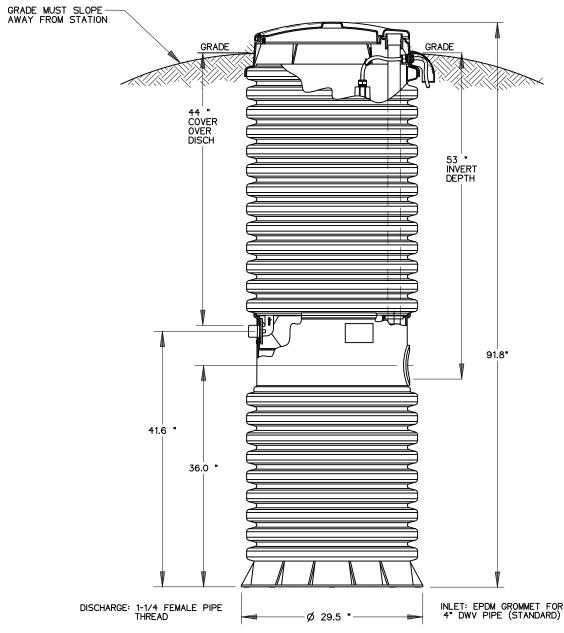

MODEL DH071-74 / DR071-74

NA0050P05

OPTIONS: DH071-93 LEVEL CONTROLS)

DR071-93 (WIRELESS LEVEL CONTROLS)

NOTE: DIMENSIONS ARE FOR REF ONLY

MODEL DH071-93 / DR071-93

NA0050P06