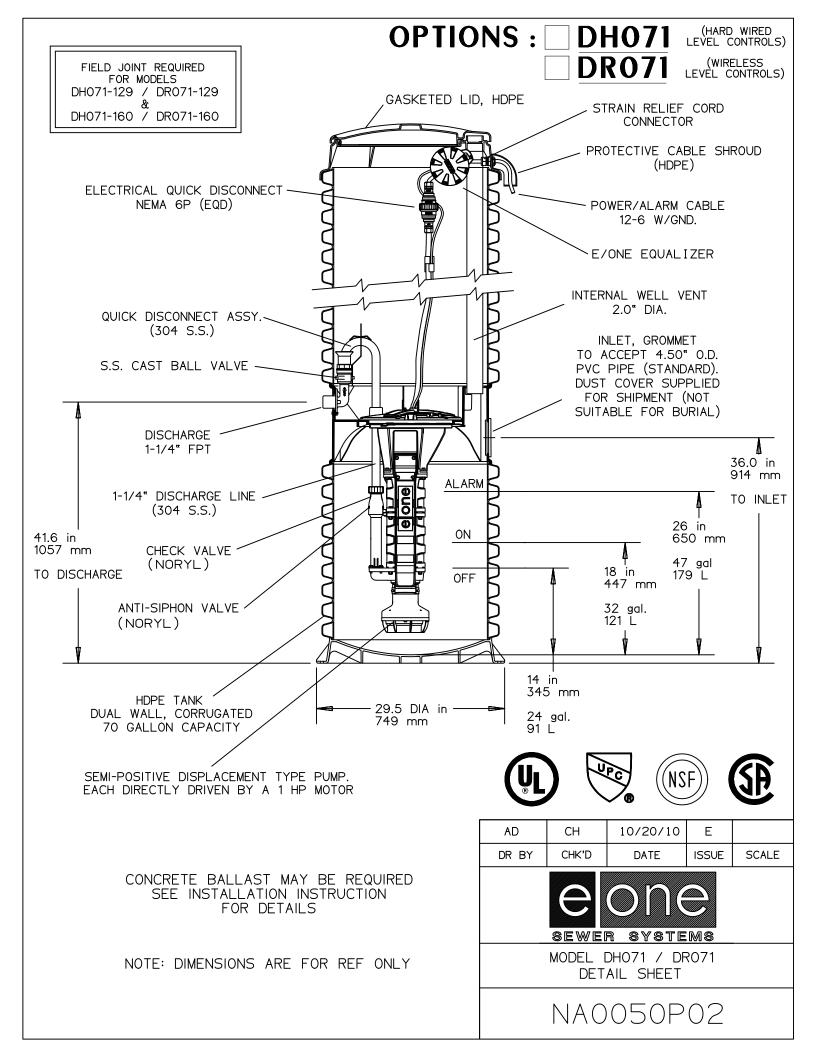

- Rated for flows of 700 gpd (2650 lpd)
- 70 gallons (265 liters) of capacity
- · Indoor or outdoor installation
- · Standard outdoor heights range from 61 inches to 160 inches

The DH071 is the "hardwired," or "wired," model where a cable connects the motor controls to the level controls through watertight penetrations.

The DR071 is the "radio frequency identification" (RFID), or "wireless," model that uses wireless technology to communicate between the level controls and the motor controls.

#### Inlet Connections

4-inch inlet grommet standard for DWV pipe. Other inlet configurations available from the factory.

#### Discharge Connections

Pump discharge terminates in 1.25-inch NPT female thread. Can easily be adapted to 1.25-inch PVC pipe or any other material required by local codes.

#### Accessories

E/One requires that the Uni-Lateral, E/One's own stainless steel check valve, be installed between the grinder pump station and the street main for added protection against backflow.

Alarm panels are available with a variety of options, from basic monitoring to advanced notice of service requirements.