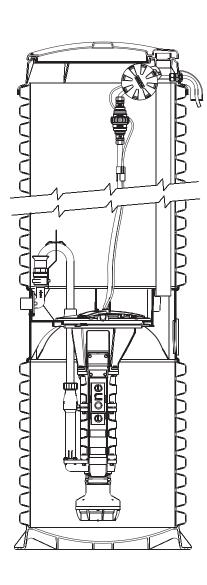

#### **General Features**

The model DH071 or DR071 grinder pump station is a complete unit that includes: the grinder pump, check valve, HDPE (high density polyethylene) tank, controls, and alarm panel. A single DH071 or DR071 is a popular choice for one, average single-family home and can also be used for up to two average single-family homes where codes allow and with consent of the factory.

- Rated for flows of 700 gpd (2650 lpd)
- 70 gallons (265 liters) of capacity
- · Indoor or outdoor installation
- · Standard outdoor heights range from 61 inches to 160 inches

The DH071 is the "hardwired," or "wired," model where a cable connects the motor controls to the level controls through watertight penetrations.

#### Motor

1 hp, 1,725 rpm, high torque, capacitor start, thermally protected, 120/240V, 60 Hz, 1 phase

#### Inlet Connections

4-inch inlet grommet standard for DWV pipe. Other inlet configurations available from the factory.

#### Discharge Connections

Pump discharge terminates in 1.25-inch NPT female thread. Can easily be adapted to 1.25-inch PVC pipe or any other material required by local codes.