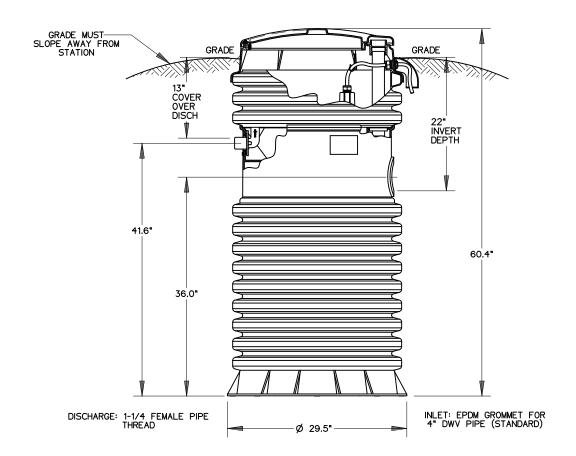

- Rated for flows of 700 gpd (2650 lpd)
- 70 gallons (265 liters) of capacity
- · Indoor or outdoor installation
- · Standard outdoor heights range from 61 inches to 160 inches

The DH071 is the "hardwired," or "wired," model where a cable connects the motor controls to the level controls through watertight penetrations.

#### Inlet Connections

4-inch inlet grommet standard for DWV pipe. Other inlet configurations available from the factory.

#### Discharge Connections

Pump discharge terminates in 1.25-inch NPT female thread. Can easily be adapted to 1.25-inch PVC pipe or any other material required by local codes.