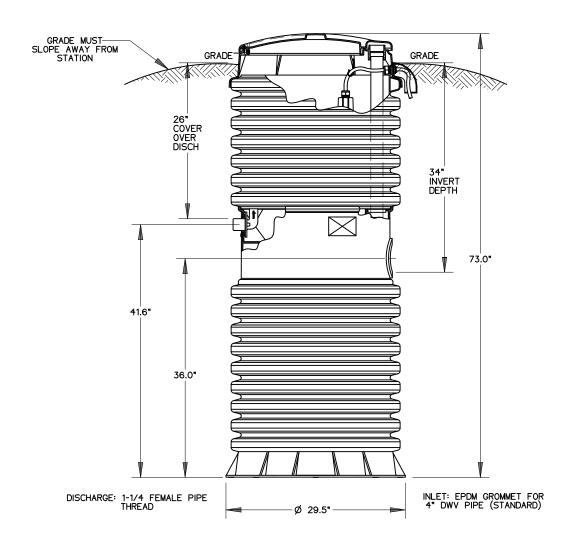

OPTIONS: DH071-74 LEVEL CONTROLS) **DR071-74** 

(WIRELESS LEVEL CONTROLS)

CONCRETE BALLAST MAY BE REQUIRED SEE INSTALLATION INSTRUCTIONS FOR DETAILS

NOTE: DIMENSIONS ARE FOR REF ONLY

| AD    | CAH   | 07/12/07 | С     | 1/16  |
|-------|-------|----------|-------|-------|
| DR BY | CHK'D | DATE     | ISSUE | SCALE |

MODEL DH071-74 / DR071-74

NA0050P05

OPTIONS: DH071-93 LEVEL CONTROLS)

DR071-93 (WIRELESS LEVEL CONTROLS)

NOTE: DIMENSIONS ARE FOR REF ONLY

MODEL DH071-93 / DR071-93

NA0050P06