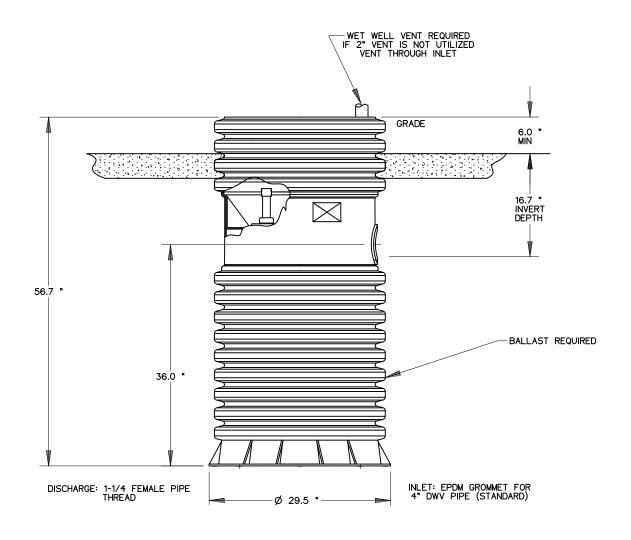

- Rated for flows of 700 gpd (2650 lpd)
- 70 gallons (265 liters) of capacity
- · Indoor or outdoor installation
- · Standard outdoor heights range from 61 inches to 160 inches

The DH071 is the "hardwired," or "wired," model where a cable connects the motor controls to the level controls through watertight penetrations.

#### Inlet Connections

4-inch inlet grommet standard for DWV pipe. Other inlet configurations available from the factory.

#### Discharge Connections

Pump discharge terminates in 1.25-inch NPT female thread. Can easily be adapted to 1.25-inch PVC pipe or any other material required by local codes.