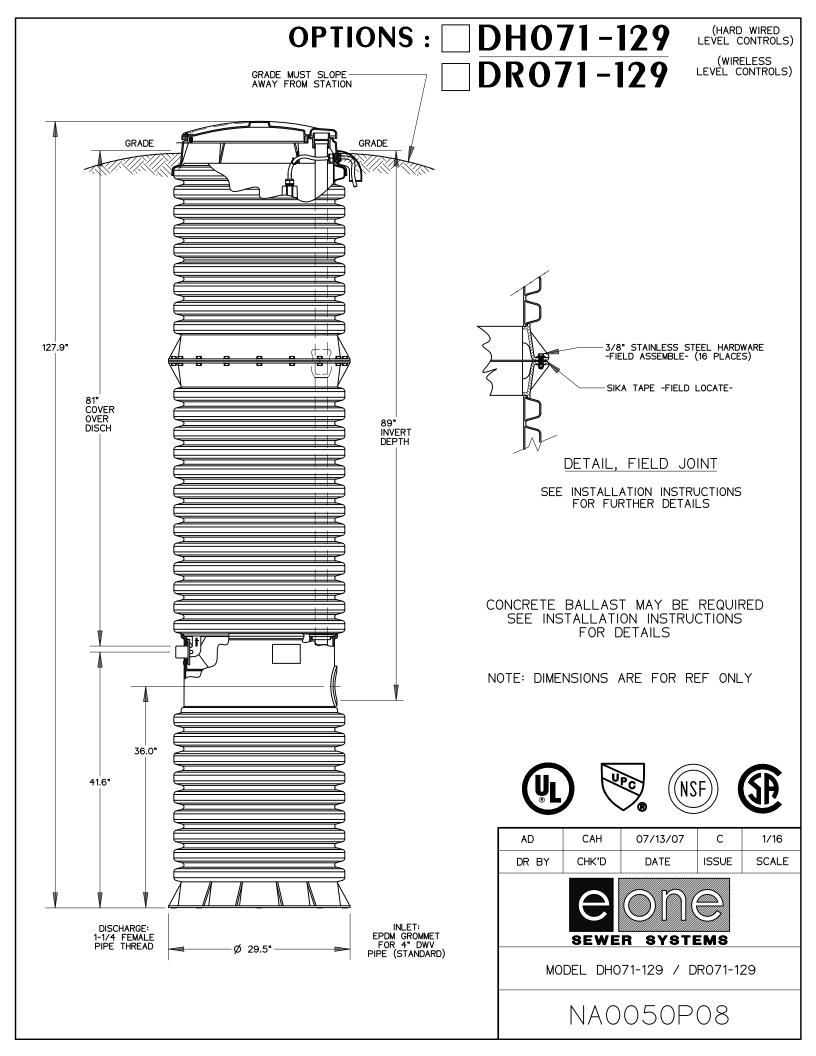

- Rated for flows of 700 gpd (2650 lpd)
- 70 gallons (265 liters) of capacity
- · Indoor or outdoor installation
- · Standard outdoor heights range from 61 inches to 160 inches

The DH071 is the "hardwired," or "wired," model where a cable connects the motor controls to the level controls through watertight penetrations.

#### Inlet Connections

4-inch inlet grommet standard for DWV pipe. Other inlet configurations available from the factory.

#### Discharge Connections

Pump discharge terminates in 1.25-inch NPT female thread. Can easily be adapted to 1.25-inch PVC pipe or any other material required by local codes.