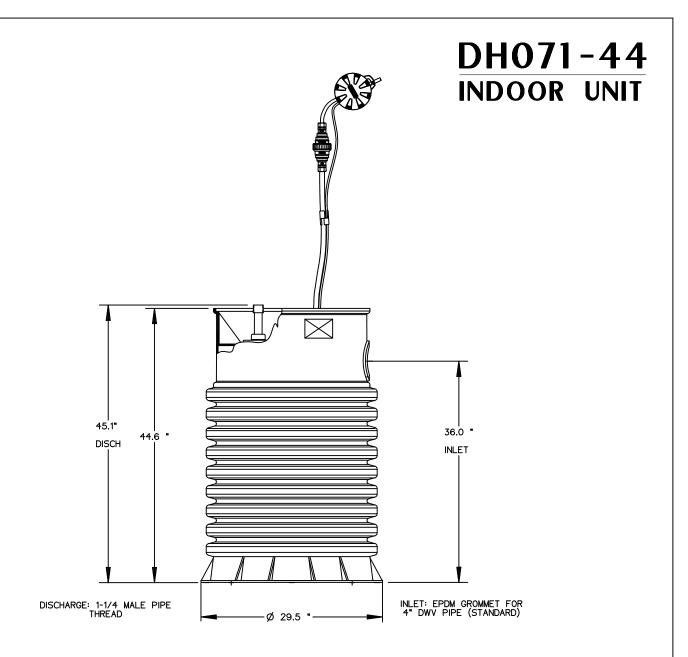

- Rated for flows of 700 gpd (2650 lpd)
- 70 gallons (265 liters) of capacity
- · Indoor or outdoor installation
- · Standard outdoor heights range from 61 inches to 160 inches

The DH071 is the "hardwired," or "wired," model where a cable connects the motor controls to the level controls through watertight penetrations.

#### Inlet Connections

4-inch inlet grommet standard for DWV pipe. Other inlet configurations available from the factory.

#### Discharge Connections

Pump discharge terminates in 1.25-inch NPT female thread. Can easily be adapted to 1.25-inch PVC pipe or any other material required by local codes.

MODEL DH071-44

NA0050P03

NOTE: DIMENSIONS ARE FOR REF ONLY

**OPTIONS:** 

DH071-61 (HARD WIRED LEVEL CONTROLS)

DR071-61 LEVEL CONTROLS)

CONCRETE BALLAST MAY BE REQUIRED SEE INSTALLATION INSTRUCTIONS FOR DETAILS