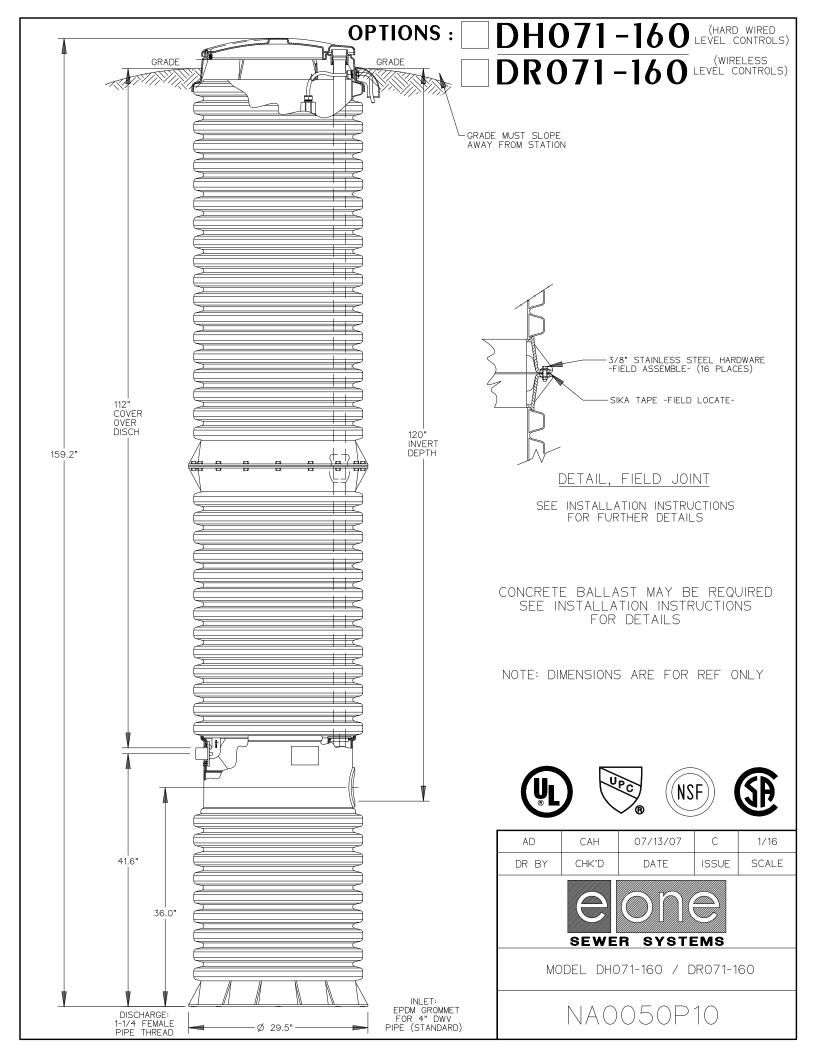

- Rated for flows of 700 gpd (2650 lpd)
- 70 gallons (265 liters) of capacity
- · Indoor or outdoor installation
- · Standard outdoor heights range from 61 inches to 160 inches

The DH071 is the "hardwired," or "wired," model where a cable connects the motor controls to the level controls through watertight penetrations.

#### Inlet Connections

4-inch inlet grommet standard for DWV pipe. Other inlet configurations available from the factory.

#### Discharge Connections

Pump discharge terminates in 1.25-inch NPT female thread. Can easily be adapted to 1.25-inch PVC pipe or any other material required by local codes.