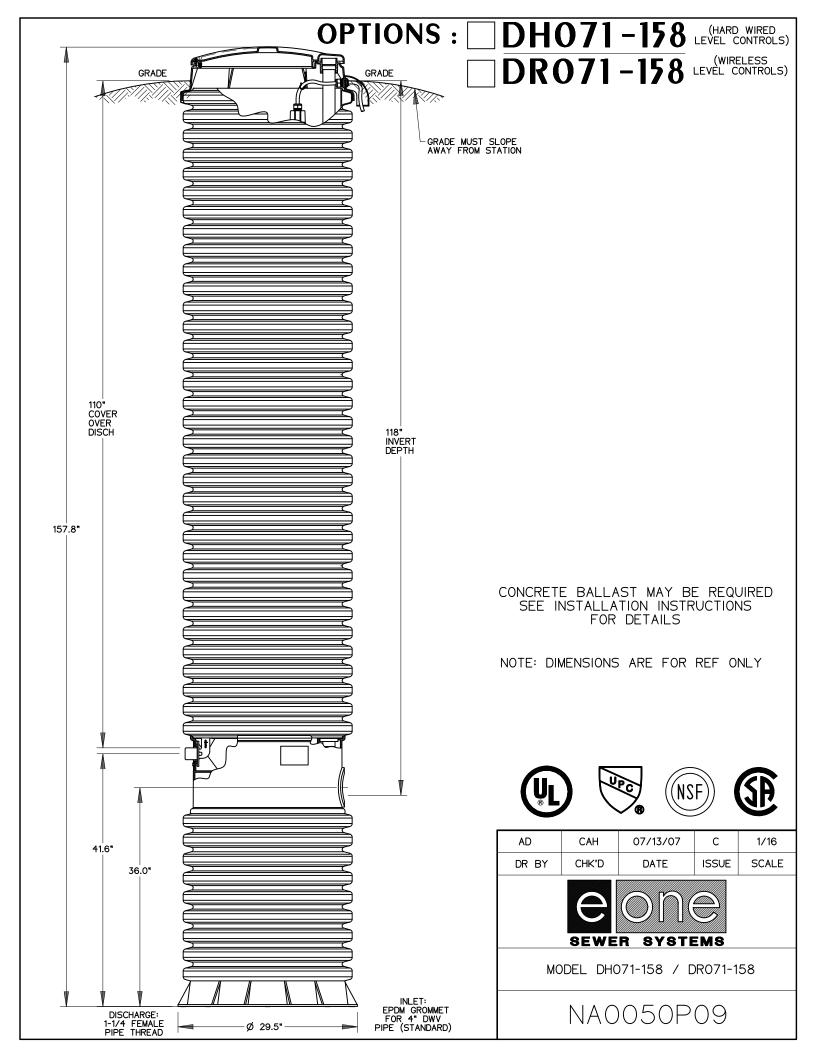

- Rated for flows of 700 gpd (2650 lpd)
- 70 gallons (265 liters) of capacity
- · Indoor or outdoor installation
- · Standard outdoor heights range from 61 inches to 160 inches

The DH071 is the "hardwired," or "wired," model where a cable connects the motor controls to the level controls through watertight penetrations.

#### Inlet Connections

4-inch inlet grommet standard for DWV pipe. Other inlet configurations available from the factory.

#### Discharge Connections

Pump discharge terminates in 1.25-inch NPT female thread. Can easily be adapted to 1.25-inch PVC pipe or any other material required by local codes.