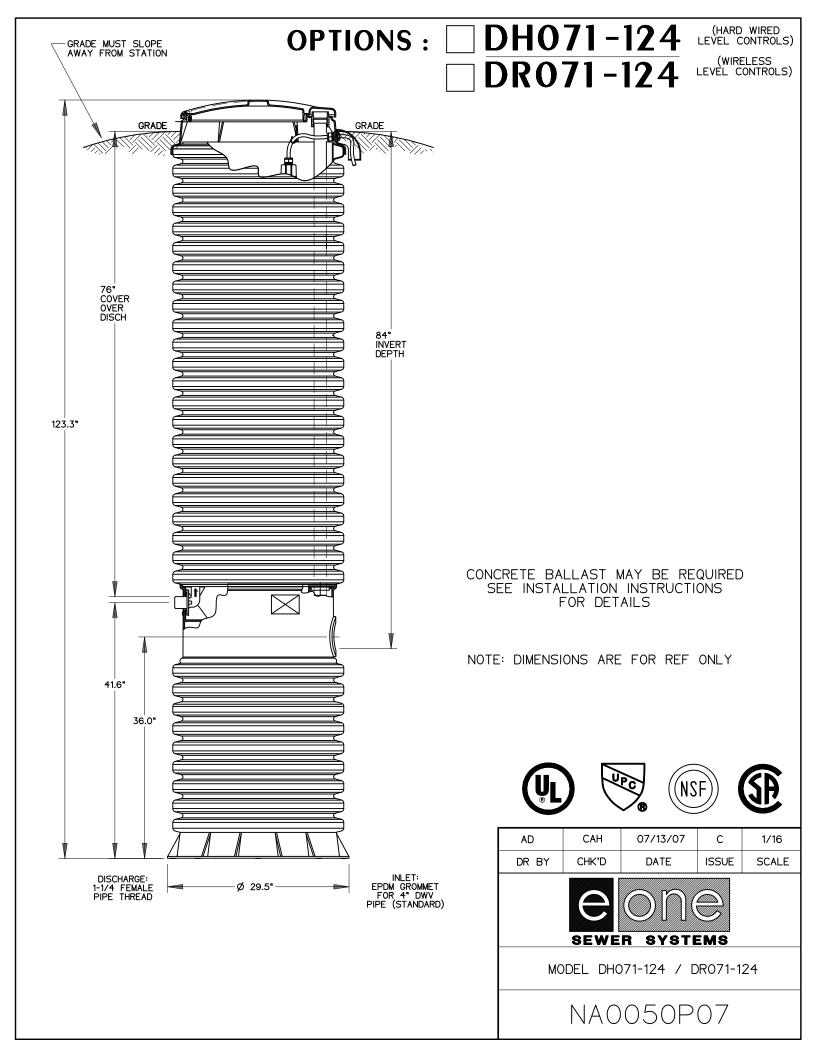

MODEL DH071-44

NA0050P03

NOTE: DIMENSIONS ARE FOR REF ONLY

**OPTIONS:** 

DH071-61 (HARD WIRED LEVEL CONTROLS)

DR071-61 LEVEL CONTROLS)

CONCRETE BALLAST MAY BE REQUIRED SEE INSTALLATION INSTRUCTIONS FOR DETAILS